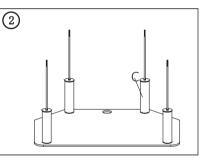

## Installation

Please refer to the figures in the process.

Fig ①. Open the box and take out the 4 pieces of Long bolts (A) as well as Top glass panels(E). Put the Top glass panel onto some flat floor, note the surface with bolt holes up. Then put the tip of the bolt into the holes. Fig ②.Insert the Short joint stick(C) at the showed position.